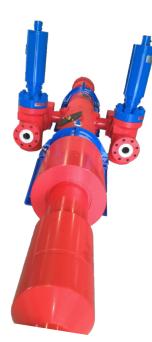

## Advanced Tool & Supply Surface Test Tree(STT)

- 750 ton axil load capacity at 15M working pressure.
- 750 ton 15M working pressure load bearing swivel
- Calculated to API 6A
- Pull test and pressure test preformed by 3rd party to verify 6A calculations
- Shortest OAL known in the industry (less connections and less leak paths)
- \* Light weight for easy pick up

Advanced Tool & Supply's (ATS) STT interfaces with the landing string while rigged up during well completions and intervention operations. ATS's Surface Test Tree side outlets can be fully dressed with kill and production valves or dressed as needed per operator's request.