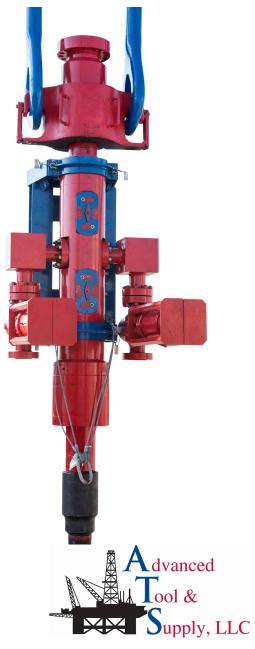

## Advanced Tool & Supply Surface Test Tree(STT)

- 750 ton axil load capacity at 15M working pressure.
- 750 ton 15M working pressure load bearing swivel
- Calculated to API 6A
- Pull test and pressure test preformed by 3rd party to verify 6A calculations
- Shortest OAL known in the industry (less connections and less leak paths)
- \* Light weight for easy pick up

Advanced Tool & Supply's (ATS) STT interfaces with the landing string while rigged up during well completions and intervention operations. ATS's Surface Test Tree side outlets can be fully dressed with kill and production valves or dressed as needed per operator's request.