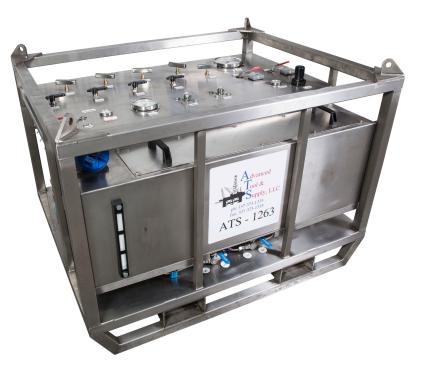

## Advanced Tool & Supply Flushing & Testing Unit

- 2-Double Head Double Acting positive displacement pumps
- Flow rate up to (11gpm)
- ♦Pressure testing capabilities up to 17500 psi
- Pressure testing up to 4 different lines without manifold with ability to bleed or hold pressure on all lines separately

Advanced Tool & Supply's(ATS) Flushing and Testing Units are suitable for hydraulic pressure testing, fluid circulation, filtration, and chemical injection. ATS's smaller unit saves on deck space when working offshore side by side with the subsea company. ATS's technicians are certified in NAS 1638 & 4059E and carry up-to-date certificates.