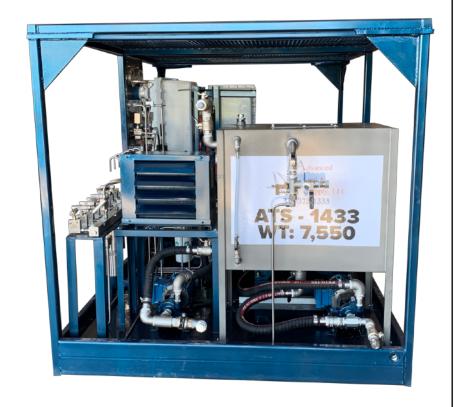

## Advanced Tool & Supply Electric Skid Flushing & Testing Unit

- Electric Flushing & Testing Unit
- Flow rate 8GPM @ 15,000psi/11GPM @10,000psi
- ❖Pressure testing capabilities up to 15,000psi
- Single block (6) port discharge manifold/(6) port return manifold

Advanced Tool & Supply's (ATS) Electric Skid Flushing and Testing Units are suitable for hydraulic pressure testing, fluid circulation, filtration, and chemical injection just as our air driven units. ATS's electric unit allows operators the option for air driven or electric when working offshore or land base. ATS's technicians are certified in NAS 1638 & 4059E and carry up-to-date certificates.