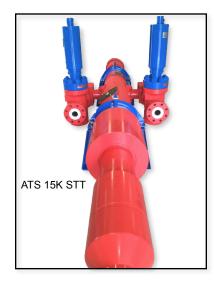

#### We proudly provide:

- Coil Tubing Lift Frame's(CTLF)
- ✓ 15K Fully Actuated Surface Test Tree's w/Load Bearing Swivel(STT)
- **Winch System's-For Wireline Services**
- Standard Elevator Bails
- Elevators— Drill Pipe & Side Door
- **Markov** Landing String Crossover's
- #3 Bowls Solid & Slotted (load tested to 500ton)
- Flushing & Testing Units
- Image: Landing String Quick Union's
- CTLF Injector Head Tracking System
- **Tubing & Casing Equipment**
- **Well Control Equipment**
- Image: Migh Pressure Debris Unit's(HPDU)